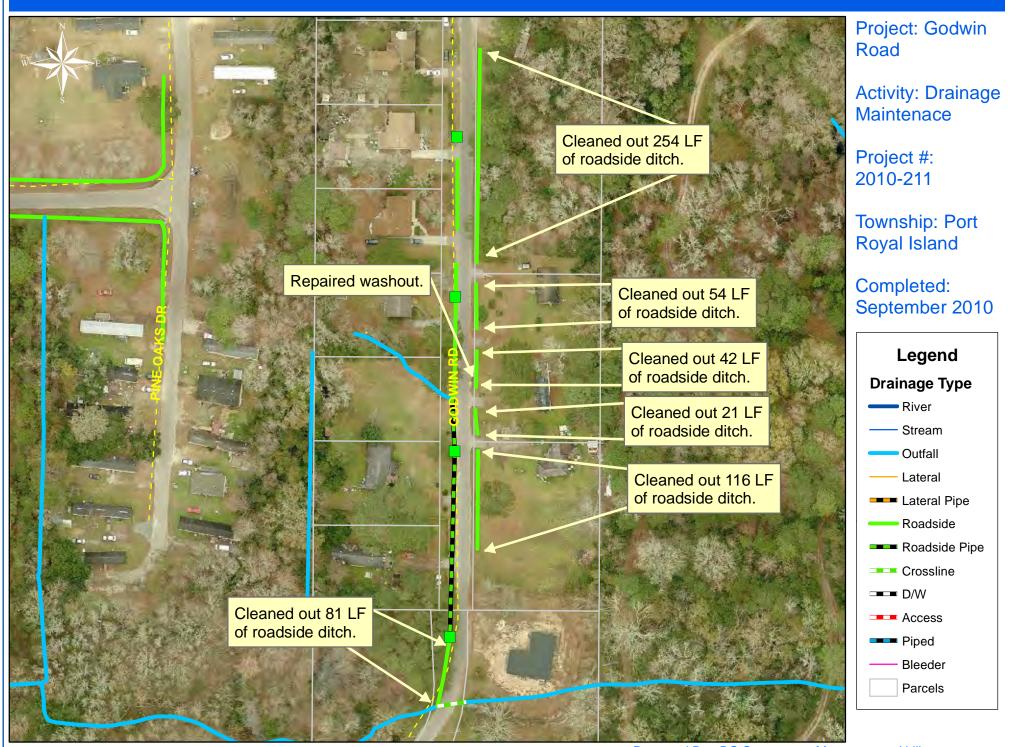

## Beaufort County Public Works Stormwater Infrastructure

Project Summary

| Project Summary: Godwin                                                                                                                                                                                                   |                                                                                                  |                                                                                                |                                                     |                                                                                                   |                          |
|---------------------------------------------------------------------------------------------------------------------------------------------------------------------------------------------------------------------------|--------------------------------------------------------------------------------------------------|------------------------------------------------------------------------------------------------|-----------------------------------------------------|---------------------------------------------------------------------------------------------------|--------------------------|
| ····                                                                                                                                                                                                                      | Road                                                                                             |                                                                                                |                                                     |                                                                                                   | Site Photographs         |
|                                                                                                                                                                                                                           |                                                                                                  |                                                                                                |                                                     |                                                                                                   | (Pictures Not Available) |
| Project #: 2010-211                                                                                                                                                                                                       |                                                                                                  | Completed:                                                                                     | Sep-10                                              |                                                                                                   |                          |
| Narrative Description of Pr                                                                                                                                                                                               | oject:                                                                                           |                                                                                                |                                                     |                                                                                                   |                          |
| Cleaned out 568 L.F. of roa                                                                                                                                                                                               | •                                                                                                | <b>Depaired</b> w                                                                              | (achout                                             |                                                                                                   |                          |
| Cleaned Out 500 L.F. Of Too                                                                                                                                                                                               |                                                                                                  | . Repaired w                                                                                   | ashout.                                             |                                                                                                   |                          |
| Material Cost, Rental Equ                                                                                                                                                                                                 | upment Su                                                                                        | mmary, and                                                                                     | Labor                                               |                                                                                                   |                          |
|                                                                                                                                                                                                                           |                                                                                                  | ,                                                                                              |                                                     |                                                                                                   |                          |
| Material                                                                                                                                                                                                                  | Unit                                                                                             | Cost/Unit                                                                                      | Qty                                                 | Cost                                                                                              | ]                        |
| Fill Dirt                                                                                                                                                                                                                 | ton                                                                                              | \$1.00                                                                                         | 5.3                                                 | \$5.30                                                                                            |                          |
| Asphalt                                                                                                                                                                                                                   | ton                                                                                              | \$79.18                                                                                        |                                                     | \$95.02                                                                                           |                          |
| Pin Flags                                                                                                                                                                                                                 | each                                                                                             | \$0.06                                                                                         | 4.0                                                 | \$0.24                                                                                            |                          |
| Diesel                                                                                                                                                                                                                    | gallon                                                                                           | \$2.70                                                                                         | 61.0                                                | \$164.70                                                                                          |                          |
| Gas                                                                                                                                                                                                                       | gallon                                                                                           | \$2.40                                                                                         | 23.5                                                | \$56.40                                                                                           |                          |
|                                                                                                                                                                                                                           | ganon                                                                                            |                                                                                                |                                                     |                                                                                                   |                          |
| Labor                                                                                                                                                                                                                     | hours                                                                                            |                                                                                                | 116.5                                               | \$2,575.20                                                                                        |                          |
| Labor<br>Indirect Labor, Services, ar                                                                                                                                                                                     | hours<br>nd Supplies                                                                             |                                                                                                |                                                     | \$1,799.19                                                                                        |                          |
| Labor                                                                                                                                                                                                                     | hours<br>nd Supplies                                                                             |                                                                                                |                                                     |                                                                                                   |                          |
| Labor<br>Indirect Labor, Services, ai<br><b>Total Cost of Materials, F</b>                                                                                                                                                | hours<br>nd Supplies<br>Rental Equi                                                              | p., and Labo                                                                                   | or                                                  | \$1,799.19<br>\$4,696.05                                                                          |                          |
| Labor<br>Indirect Labor, Services, ar                                                                                                                                                                                     | hours<br>nd Supplies<br>Rental Equi                                                              | p., and Labo                                                                                   | or                                                  | \$1,799.19<br>\$4,696.05                                                                          |                          |
| Labor<br>Indirect Labor, Services, ar<br><b>Total Cost of Materials, F</b><br>Note: Labor cost includes t                                                                                                                 | hours<br>nd Supplies<br>Rental Equi                                                              | p., and Labo                                                                                   | or                                                  | \$1,799.19<br>\$4,696.05                                                                          |                          |
| Labor<br>Indirect Labor, Services, ar<br><b>Total Cost of Materials, F</b><br>Note: Labor cost includes t                                                                                                                 | hours<br>nd Supplies<br>Rental Equi                                                              | p., and Labo                                                                                   | or                                                  | \$1,799.19<br>\$4,696.05                                                                          |                          |
| Labor<br>Indirect Labor, Services, ar<br><b>Total Cost of Materials, F</b><br>Note: Labor cost includes t                                                                                                                 | hours<br>nd Supplies<br>Rental Equi                                                              | p., and Labo                                                                                   | or                                                  | \$1,799.19<br>\$4,696.05                                                                          |                          |
| Labor<br>Indirect Labor, Services, ai<br><b>Total Cost of Materials, F</b><br>Note: Labor cost includes t<br><b>Equipment Cost</b><br>Item                                                                                | hours<br>nd Supplies<br>Rental Equi                                                              | p., and Labo<br>e's salary plu<br>Cost/Hour                                                    | or<br>us fringe                                     | \$1,799.19<br>\$4,696.05<br>benefits.                                                             |                          |
| Labor<br>Indirect Labor, Services, an<br><b>Total Cost of Materials, F</b><br>Note: Labor cost includes t<br><b>Equipment Cost</b><br>Item<br>Komatsu Mini Excavator                                                      | hours<br>nd Supplies<br>Rental Equi<br>the employe                                               | p., and Labo<br>e's salary plu<br>Cost/Hour                                                    | or<br>us fringe<br>Hrs.                             | \$1,799.19<br>\$4,696.05<br>benefits.<br><b>Cost</b>                                              |                          |
| Labor<br>Indirect Labor, Services, an<br><b>Total Cost of Materials, F</b><br>Note: Labor cost includes t<br><b>Equipment Cost</b><br>Item<br>Komatsu Mini Excavator<br>JCB Urban Excavator                               | hours hours hours hours hours hours he employe Asset 23000                                       | p., and Labo<br>e's salary plu<br>Cost/Hour<br>\$14.90<br>\$31.45                              | or<br>us fringe<br>Hrs.<br>4.0                      | \$1,799.19<br>\$4,696.05<br>benefits.<br>Cost<br>\$59.60                                          |                          |
| Labor<br>Indirect Labor, Services, an<br><b>Total Cost of Materials, F</b><br>Note: Labor cost includes t<br><b>Equipment Cost</b><br><u>Item</u><br>Komatsu Mini Excavator<br>JCB Urban Excavator<br>JCB Backhoe         | hours<br>hours<br>Aental Equi<br>the employe<br>Asset<br>23000<br>23364                          | p., and Labo<br>e's salary plu<br>Cost/Hour<br>\$14.90<br>\$31.45                              | or<br>us fringe<br>Hrs.<br>4.0<br>1.0               | \$1,799.19<br>\$4,696.05<br>benefits.<br><b>Cost</b><br>\$59.60<br>\$31.45                        |                          |
| Labor<br>Indirect Labor, Services, an<br><b>Total Cost of Materials, F</b><br>Note: Labor cost includes t<br><b>Equipment Cost</b><br>Item<br>Komatsu Mini Excavator<br>JCB Urban Excavator<br>JCB Backhoe<br>Bobcat T300 | hours<br>hours<br>hours<br><b>Rental Equi</b><br>the employe<br>Asset<br>23000<br>23364<br>22810 | <b>p., and Labo</b><br>e's salary plu<br><b>Cost/Hour</b><br>\$14.90<br>\$31.45<br>\$36.50     | or<br>us fringe<br>Hrs.<br>4.0<br>1.0<br>5.0        | \$1,799.19<br>\$4,696.05<br>benefits.<br><b>Cost</b><br>\$59.60<br>\$31.45<br>\$182.50            |                          |
| Labor<br>Indirect Labor, Services, ai<br><b>Total Cost of Materials, F</b><br>Note: Labor cost includes t<br><b>Equipment Cost</b>                                                                                        | hours<br>hours<br>hours<br><b>Rental Equi</b><br>the employe<br>Asset<br>23000<br>23364<br>22810 | p., and Labo<br>e's salary plu<br><b>Cost/Hour</b><br>\$14.90<br>\$31.45<br>\$36.50<br>\$20.10 | or<br>us fringe<br>Hrs.<br>4.0<br>1.0<br>5.0<br>1.0 | \$1,799.19<br>\$4,696.05<br>benefits.<br><b>Cost</b><br>\$59.60<br>\$31.45<br>\$182.50<br>\$20.10 |                          |